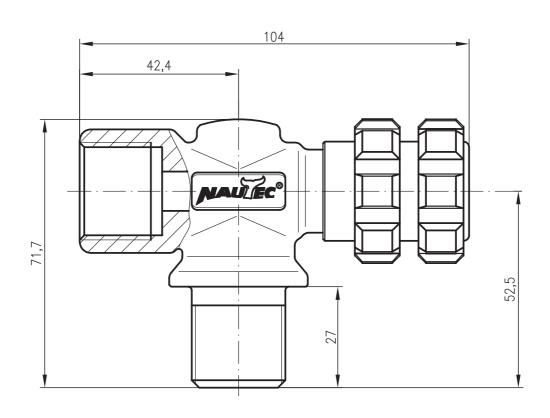

| Material                                                                     | brass black chrome plated |
|------------------------------------------------------------------------------|---------------------------|
| Knob                                                                         | Nautec-Rubber-Knob        |
| Lower spindle                                                                | inner hexagonal socket    |
| Upper spindle                                                                | special brass alloy       |
| O-ring-material                                                              | FKM green                 |
| Tank screw-in thread DIN EN 144-1                                            | M 25 x 2                  |
| Regulator screw-in thread according DIN EN 144-3                             | M 26 x 2                  |
| Maximum working pressure                                                     | 300 bar                   |
| Oxygen-compatibility                                                         | 100 %                     |
| Weight                                                                       | 0,642 Kg                  |
| BAM-Material tests                                                           | requirements fulfilled    |
| BAM-Hydraulic pressure test 675 bar*                                         | requirements fulfilled    |
| BAM-Endurance test (2000 cycles opening and closing with 4,6 Nm and 360 bar) | requirements fulfilled    |
| BAM-Determination of mechanics resistance to excessive torque*               | requirements fulfilled    |
| BAM-mechanical impact test*                                                  | requirements fulfilled    |
| BAM-Oxygen pressure surge test 360 bar* at 60° C                             | requirements fulfilled    |
| BAM-Fire exposure test for valve operating mechanism*                        | requirements fulfilled    |
| BAM-Verification valve marking*                                              | requirements fulfilled    |
| BAM-test report                                                              | yes                       |